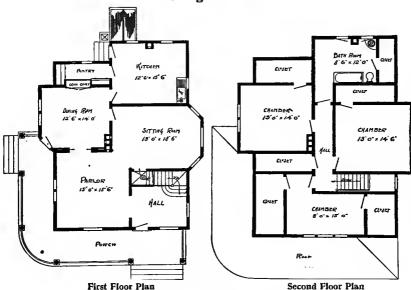

$5.00

They save time and prevent waste of material



# PRICE of Blue Prints, together with a complete set of typewritten specifications is DINING ROOM 12:0"x 15:0" **ONLY** \$5.00 They save time and SITTING ROOM prevent 14:0"× 15:0" waste of material



Design No. 1536

First Floor Plan
Size: Width, 22 feet 6 inches; length, 39 feet, exclusive of porch

Blue prints consist of foundation plan; roof plan; first and second floor plans; front, rear, two side elevations; wall sections and all necessary interior details. Specifications consist of about fifteen pages of typewritten matter.

Full and complete working plans and specifications of this house will be furnished for \$5.00. Cost of this house is from about \$700.00 to about \$900.00, according to the locality in which it is built.





### Size: Width, 34 feet; length, 39 feet, exclusive of porch

Blue prints consist of cellar and foundation plan; first and second floor plans; front, rear, two side elevations; wall sections and all necessary interior details. Specifications consist of about fifteen pages of typewritten matter.

Full and complete working plans and specifications of this house will be furnished for \$5.00. Cost of this house is from about \$1,625.00 to about \$1,850.00, according to the locality in which it is built.

# PRICE

of Blue Prints, together with a complete set of typewritten specifications is

ONLY

\$5.00

They save time and prevent waste of material



of Blue Prints, together with a complete set of typewritten specifications is

# **ONLY**

# \$5.00

They save time and prevent waste of mate